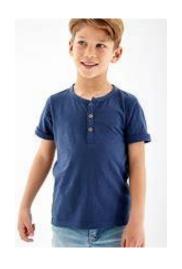

#### Young Men's Shirts

A collared, button down shirt, dress, golf style or T-shirt is acceptable. Shirts must have sleeves, long or short. Hoodies are acceptable. Hood must be down while in school.

# Boy's Shirts