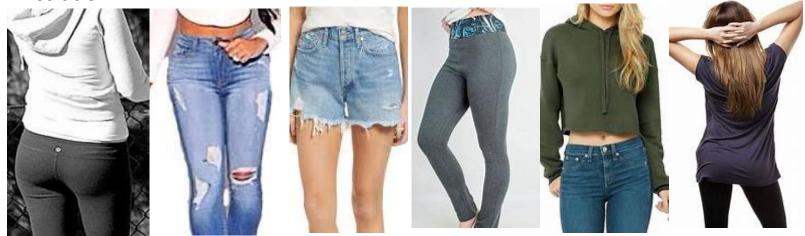

#### Girl's Pants

Leggings or yoga pants are only acceptable when worn under a dress or skirt.

## **Boy's Shorts**

Clothing items pictured below are <u>unacceptable</u> and you will have to change your clothes if they are worn.

Yoga pants and athletic wear may be worn for Physical Education classes. Inappropriate attire is not limited to the items pictured here and will be at the discretion of the administration