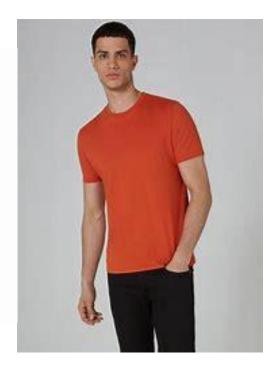

#### Young Men's Shirts

A collared, button down shirt, dress, golf style or T-shirt is acceptable. Shirts must have sleeves, long or short. Hoodies are acceptable. Hood must be down while in school.

# Boy's Shirts