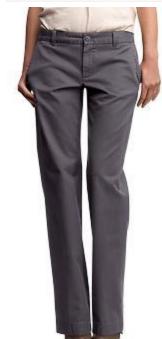

## Boy's Pants

All Pants must be solid color, secured at the waist by a belt, snap, button, elastic, velcro, zipper, or the like. Check the dress code for what is not permitted.