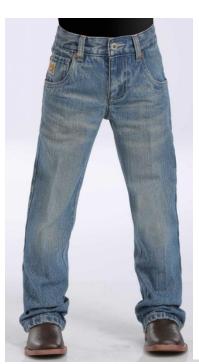

## Boy's Pants

All Pants must be solid color, secured at the waist by a belt, snap, button, elastic, velcro, zipper, or the like. Check the dress code for what is not permitted.