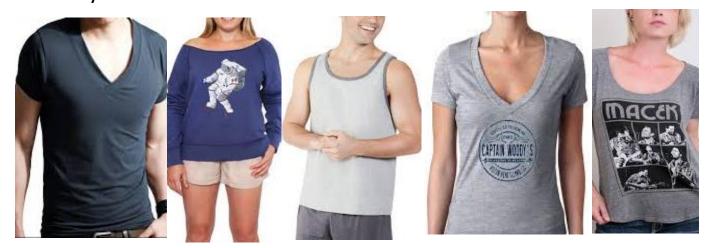

## Shirts / Tops

 A collared, button down shirt, dress, golf style or crew neck T- shirt is acceptable. Hoodies are acceptable but hood must be down while in school. All shirts must cover the stomach and back.

#### Young Men's Shirts

A collared, button down shirt, dress, golf style or T-shirt is acceptable. Shirts must have sleeves, long or short. Hoodies are acceptable. Hood must be down while in school.

# Boy's Shirts