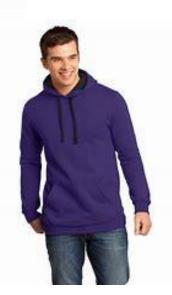

## Shirts / Tops

 A collared, button down shirt, dress, golf style or crew neck T- shirt is acceptable. Hoodies are acceptable but hood must be down while in school. All shirts must cover the stomach and back.