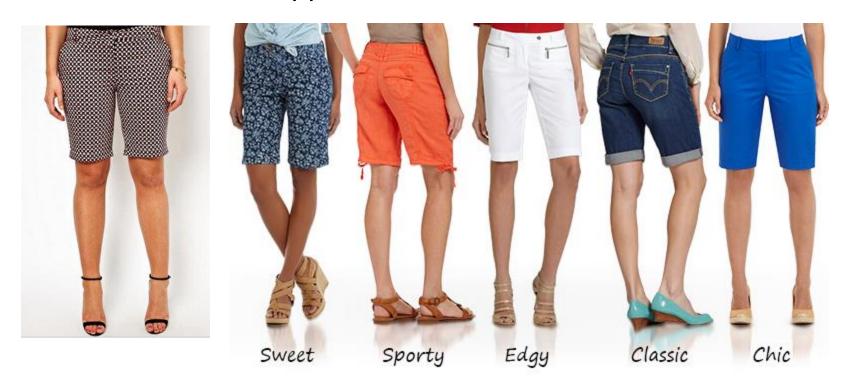

#### **Girls Shorts**

 All shorts must be a formal cargo style and must extend to a length that is at least equal to the arms and hands fully extended at the sides. Shorts may be solids, stripes, plaid, patterned and must be secured at the waist by a belt, snap, button, velcro, zipper or the like.