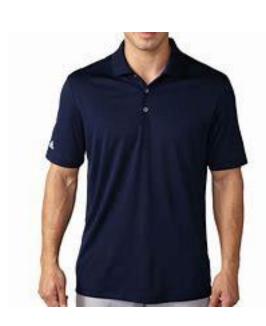

#### Young Men's Shirts

A collared, button down shirt, dress, golf style or T-shirt is acceptable. Shirts must have sleeves, long or short. Hoodies are acceptable. Hood must be down while in school.

# Boy's Shirts