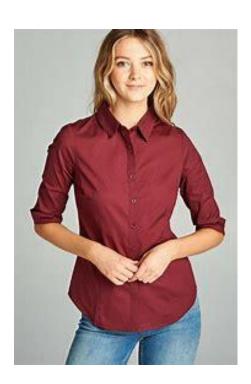

## Girls Shirts and Tops

## Shirts / Tops

 A collared, button down shirt, dress, golf style or crew neck T- shirt is acceptable. Hoodies are acceptable but hood must be down while in school. All shirts must cover the stomach and back.