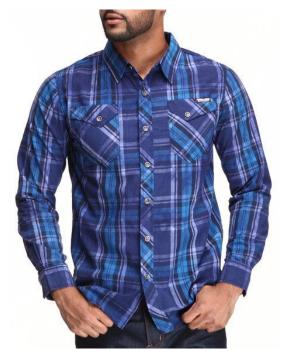

#### Young Men's Shirts

A collared, button down shirt, dress, golf style or T-shirt is acceptable. Shirts must have sleeves, long or short. Hoodies are acceptable. Hood must be down while in school.

# Boy's Shirts