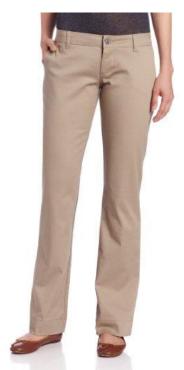

## Boy's Pants

All Pants must be solid color, secured at the waist by a belt, snap, button, elastic, velcro, zipper, or the like. Check the dress code for what is not permitted.