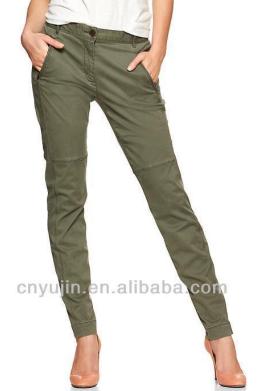

#### **Girls Shorts**

 All shorts must be a formal cargo style and must extend to a length that is at least equal to the arms and hands fully extended at the sides. Shorts may be solids, stripes, plaid, patterned and must be secured at the waist by a belt, snap, button, velcro, zipper or the like.