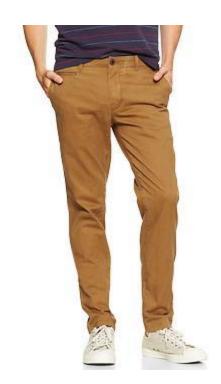

## Boy's Pants

All Pants must be solid color, secured at the waist by a belt, snap, button, elastic, velcro, zipper, or the like. Check the dress code for what is not permitted.