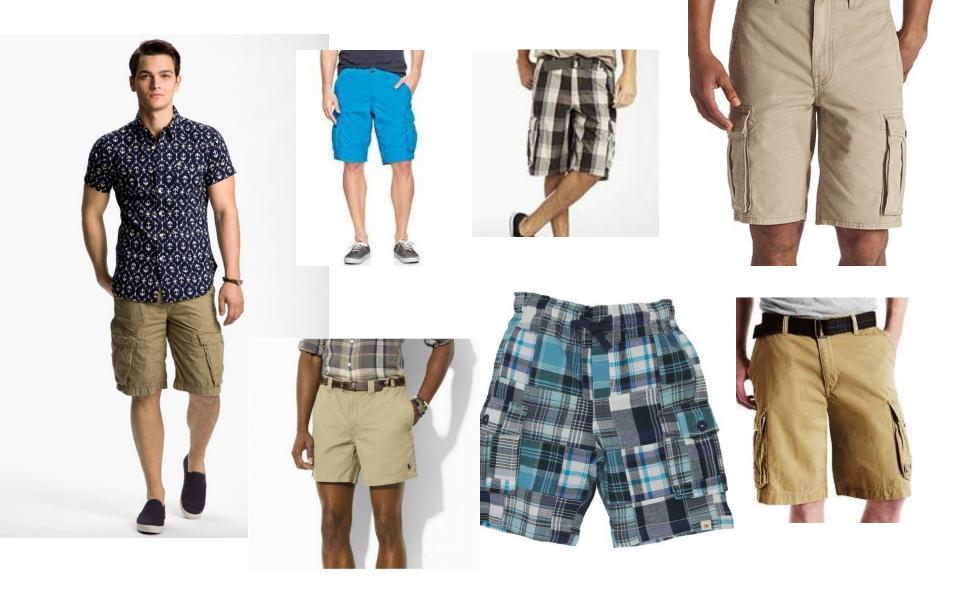

## **Boy's Shorts**

Clothing items pictured below are <u>unacceptable</u> and you will have to change your clothes if they are worn.

Yoga pants and athletic wear may be worn for Physical Education classes. Inappropriate attire is not limited to the items pictured here and will be at the discretion of the administration