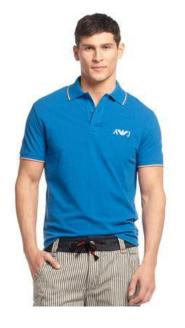

#### Young Men's Shirts

A collared, button down shirt, dress, golf style or T-shirt is acceptable. Shirts must have sleeves, long or short. Hoodies are acceptable. Hood must be down while in school.