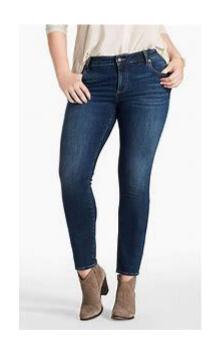

#### Girl's Pants

Leggings or yoga pants are only acceptable when worn under a dress or skirt.