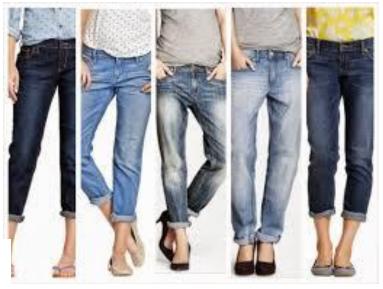

#### Girl's Pants

Leggings or yoga pants are only acceptable when worn under a dress or skirt.