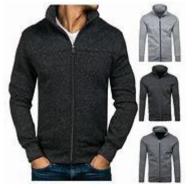

## Shirts / Tops

 A collared, button down shirt, dress, golf style or crew neck T- shirt is acceptable. Hoodies are acceptable but hood must be down while in school. All shirts must cover the stomach and back.