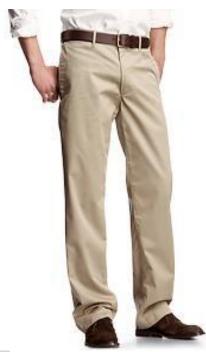

## Boy's Pants

All Pants must be solid color, secured at the waist by a belt, snap, button, elastic, velcro, zipper, or the like. Check the dress code for what is not permitted.